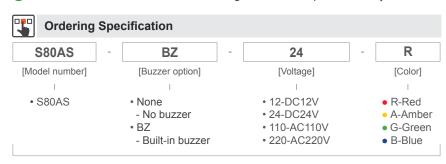

### **① Specifications** Bulb Model Color Voltage Certificates Weight Current number Spec Standard Parts no 0.27kg 0.433A DC12V R-Red **BGA2120** DC24V 0.216A 220V A-Amber -BBC S80AS -350V G-Green AC110V 0.076A 0.24kg I type • B-Blue AC220V 0.061A 0.24kg