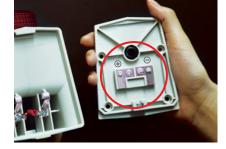

# S80A series enable easy wiring

S80A series enables easy wiring with its terminal block attached to the fixed base plate. With this system the contacts in the housing sends power directly to the terminal block.

# **Wiring Instructions**

- Attach the power supply wire to the terminal block
- · Product can be wired regardless of polarity