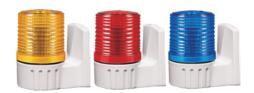

# Ø80mm Xenon Lamp Strobe Signal Lights

# **S80AS** Xenon Lamp Strobe Signal Light

- Ø80mm xenon lamp strobe signal lights
- · High efficiency strobe light that offers excellent outdoor visibility and long-distance signal light luminance close to natural light
- · Lamp connector fastening structure allows for convenient lamp replacement
- Built-in buzzer available (Volume : Max 90dB at 1m)
- Flashing rate : 60-80 flashes/min
- Materials : Lens-AS, Housing-ABS
- Ambient operating temperature : -30°C to +50°C
- · Protection rating: IP44