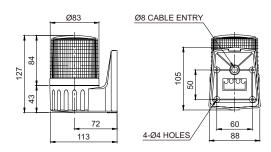

** Xenon Lamp Strobe Signal Light

- Ø80mm xenon lamp strobe signal lights
- · High efficiency strobe light that offers excellent outdoor visibility and long-distance signal light luminance close to natural light
- · Lamp connector fastening structure allows for convenient lamp replacement
- Built-in buzzer available (Volume : Max 90dB at 1m)
- Flashing rate : 60-80 flashes/min
- Materials : Lens-AS, Housing-ABS
- Ambient operating temperature : -30°C to +50°C
- · Protection rating: IP44

### **① Specifications** Bulb Model Color Voltage Certificates Weight Current number Spec Standard Parts no 0.27kg 0.433A DC12V R-Red **BGA2120** DC24V 0.216A 220V A-Amber -BBC S80AS -350V G-Green AC110V 0.076A 0.24kg I type • B-Blue AC220V 0.061A 0.24kg

## **Technical Diagram**

(Units: mm)

### S80AS



# **Wiring Instructions**

- Attach the power supply wire to the terminal block
- · Product can be wired regardless of polarity

# ₫ **Mounting Instructions** 1

- Secure the base plate to the mounting surface, and the power line to the terminal block
- 2 Mount the warning light by inserting the ring(hook) into the upper part of the base plate
- Screw in the bolt at the base of the mounting bracket to complete assembly